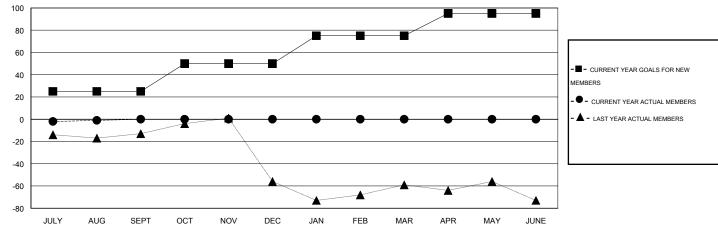

### GOALS AND ACTUAL NEW CLUBS CUMULATIVE

#### GOALS AND ACTUAL MEMBERS CUMULATIVE

| DROPPED CLUBS: 0  DROPPED MEMBERS |              | 14 CLUBS OF 56 ADDED 1 OR MORE NEW MEMBERS | GENDER DISTRIBU<br>MALE<br>FEMALE     | TION<br>895 (75.53%)<br>290 (24.47%) |            |
|-----------------------------------|--------------|--------------------------------------------|---------------------------------------|--------------------------------------|------------|
| DECEASED CLUB CANCELLED OTHER     | 6<br>0<br>24 | CLICK HERE FOR HEALTH ASSESSMENT DATA      | FAMILY UNIT MEMBERS HEAD OF HOUSEHOLD |                                      | 207<br>102 |
| TOTAL                             | 30           |                                            | NON-HEAD OF HOUSEHOL                  | 105                                  |            |